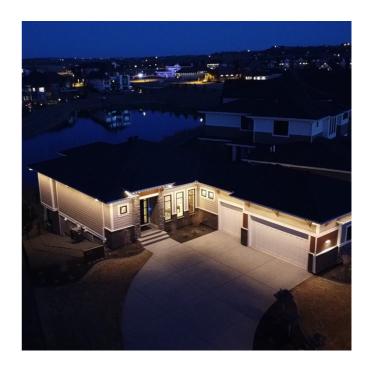

# **Street View**

Our low-profile colour-matched track will hide the LED lights during the day and bring them to life a night, with perfect spacing.