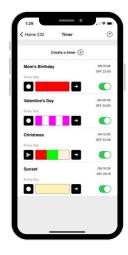

### **TIMERS**

- Assign specific colours, patterns or animations to a custom schedule of your choice
- Sunset/Sunrise timer