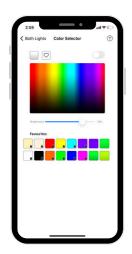

### **CUSTOMIZABLE COLOURS/BRIGHTNESS**

- Endless colours to choose from
- Adjust the level of intensity for each setting/pattern
- The dedicated warm white bulb allows for the perfect warm white

# **Warm White**

Warm White gives that soft inviting feel to the home. It creates a subtle, yet effective lighting effect adding a touch of elegance. It is an excellent colour to use for any architectural areas you wish to highlight.

# **Bright White**

Bright White can provide extra light to areas that are prone to being darker than other areas. It is the perfect light for any area where you need additional illumination without adding too much warmth.