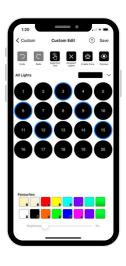

# The App Features

The cloud-based app allows you to control your lights remotely, set timers, share devices and run updates from any location with an internet connection.

### **ZONES/INDIVIDUALLY ADDRESSABLE LIGHTS**

 Control each lamp individually and create beautiful architectural patterns specific to your home

### **CUSTOMIZABLE COLOURS/BRIGHTNESS**

- Endless colours to choose from
- Adjust the level of intensity for each setting/pattern
- The dedicated warm white bulb allows for the perfect warm white