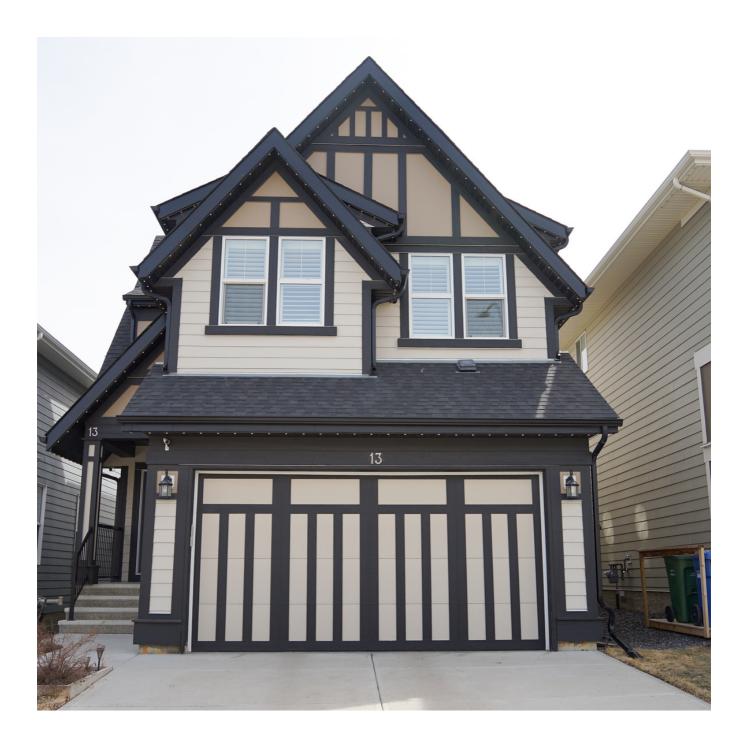

### **Track**

Gemstone Lights are set in a colour-matched aluminum track that is mounted to the underside of the soffit. This is important as it shines the light downward and beautifully lights up the house. We have over 150 colour options for the track.

# The Track

Gemstone Lights are set in a colour-matched aluminum track that is mounted to the underside of the soffit. This is important as it shines the light downward and beautifully lights up the house. We have over 150 colour options for the track.

# **Architechtural**

Light up a specific section of your track lights to highlight the architectural beauty of your home. Highlight your peaks, light up your front door, or side walkway.. the options are endless.