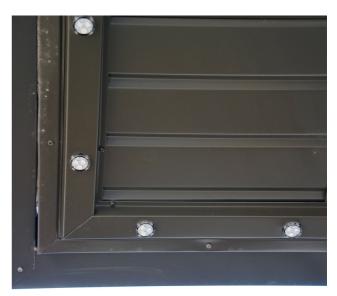

### **Track**

Gemstone Lights are set in a colour-matched aluminum track that is mounted to the underside of the soffit. This is important as it shines the light downward and beautifully lights up the house. We have over 150 colour options for the track.

# The Track

Gemstone Lights are set in a colour-matched aluminum track that is mounted to the underside of the soffit. This is important as it shines the light downward and beautifully lights up the house. We have over 150 colour options for the track.