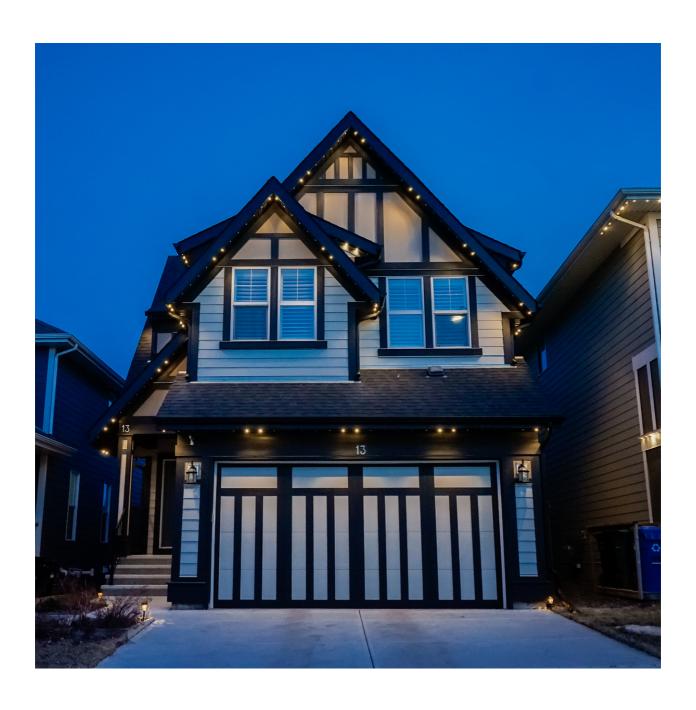

# **Street View**

Our low-profile colour-matched track will hide the LED lights during the day and bring them to life a night, with perfect spacing.

# **Architechtural**

Light up a specific section of your track lights to highlight the architectural beauty of your home. Highlight your peaks, light up your front door, or side walkway.. the options are endless.