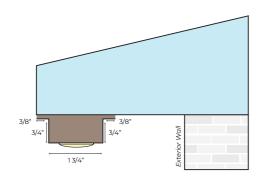

f intensity for each setting/pattern
- The dedicated warm white bulb allows for the perfect warm white

### **TIMERS**

- Assign specific colours, patterns or animations to a custom schedule of your choice
- Sunset/Sunrise timer





### **DOWNLOAD PATTERNS**

 Choose from a variety of downloads available for holidays, sports teams, events, etc

# **The Specs**

# **Light Specifications**

| RGB-WW Emitting Colour | Lumens = 23/Lamp, 98/Meter, 30/FT |
|------------------------|-----------------------------------|
| 140° Beam Angle        | Dedicated 2800k warm white        |
| Diameter 30mm          | RGBW at full intensity 7000K      |
| Light Direction: Down  | Max Power draw pf 0.96W/Lamp      |
| Clear Lens on Light    | 12V Operating System              |

# **Track Specifications**