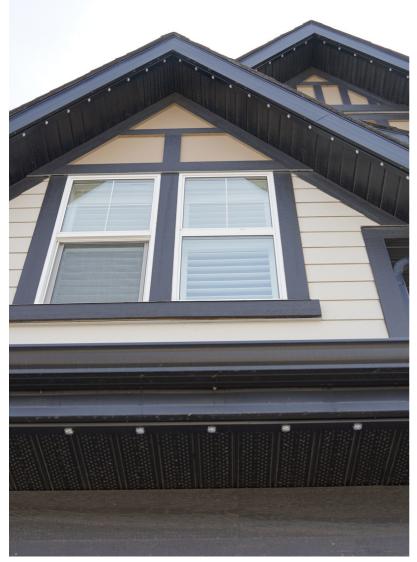

### **Track**

Gemstone Lights are set in a colour-matched aluminum track that is mounted to the underside of the soffit. This is important as it shines the light downward and beautifully lights up the house. We have over 150 colour options for the track.

# The Track

Gemstone Lights are set in a colour-matched aluminum track that is mounted to the underside of the soffit. This is important as it shines the light downward and beautifully lights up the house. We have over 150 colour options for the track.

# **Architechtural**

Light up a specific section of your track lights to highlight the architectural beauty of your home. Highlight your peaks, light up your front door, or side walkway.. the options are endless.