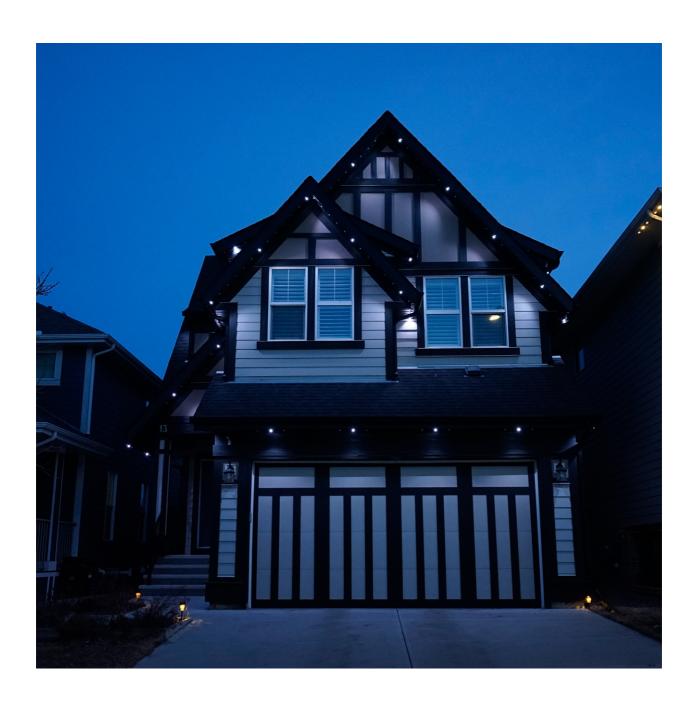

# **Street View**

Our low-profile colour-matched track will hide the LED lights during the day and bring them to life a night, with perfect spacing.

# **Architechtural**

Light up a specific section of your track lights to highlight the architectural beauty of your home. Highlight your peaks, light up your front door, or side walkway.. the options are endless.