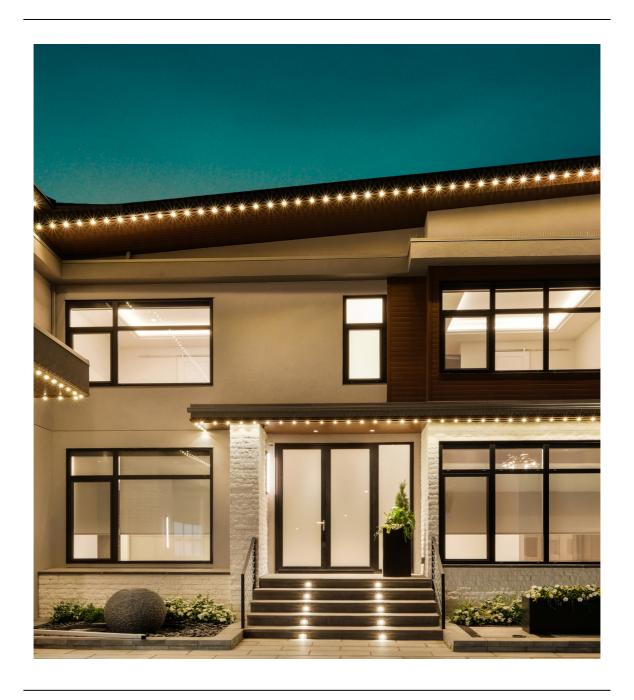

### **Track**

Gemstone Lights are set in a colour-matched aluminum track that is mounted to the underside of the soffit. This is important as it shines the light downward and beautifully lights up the house. We have over 150 colour options for the track.

# **Street View**

Our low-profile colour-matched track will hide the LED lights during the day and bring them to life a night, with perfect spacing.

# The Track

Gemstone Lights are set in a colour-matched aluminum track that is mounted to the underside of the soffit. This is important as it shines the light downward and beautifully lights up the house. We have over 150 colour options for the track.

# **Architechtural**

Light up a specific section of your track lights to highlight the architectural beauty of your home. Highlight your peaks, light up your front door, or side walkway.. the options are endless.

# **Warm White**

Warm White gives that soft inviting feel to the home. It creates a subtle, yet effective lighting effect adding a touch of elegance. It is an excellent colour to use for any architectural areas you wish to highlight.