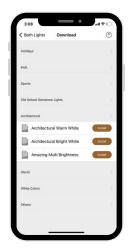

# The App Features

The cloud-based app allows you to control your lights remotely, set timers, share devices and run updates from any location with an internet connection.

### **DOWNLOAD PATTERNS**

 Choose from a variety of downloads available for holidays, sports teams, events, etc