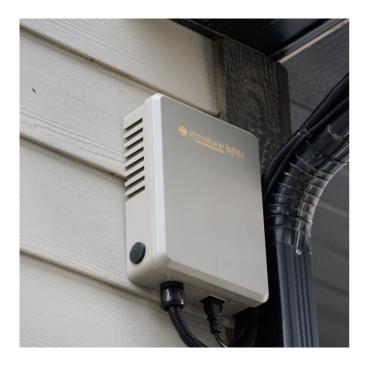

### **Power Kit**

The power kit is a plug-and-play system that converts your 110v house power safely to 12v power. The box has a waterproof seal and is rated for both indoor and outdoor use. Our system is one of the very few systems that have been approved by the Canadian Standards Association to be sold and installed here in North America.