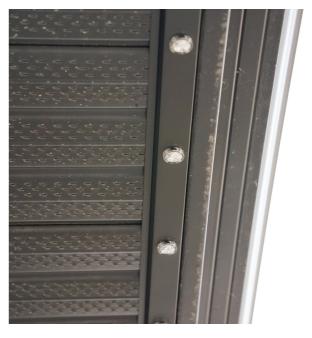

### **Track**

Gemstone Lights are set in a colour-matched aluminum track that is mounted to the underside of the soffit. This is important as it shines the light downward and beautifully lights up the house. We have over 150 colour options for the track.

# The Track

Gemstone Lights are set in a colour-matched aluminum track that is mounted to the underside of the soffit. This is important as it shines the light downward and beautifully lights up the house. We have over 150 colour options for the track.