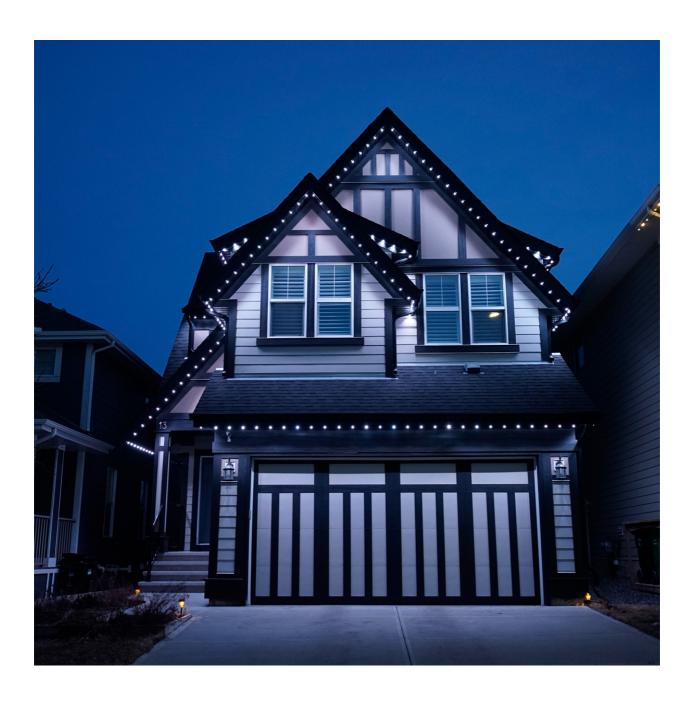

# **Street View**

Our low-profile colour-matched track will hide the LED lights during the day and bring them to life a night, with perfect spacing.

# The Track

Gemstone Lights are set in a colour-matched aluminum track that is mounted to the underside of the soffit. This is important as it shines the light downward and beautifully lights up the house. We have over 150 colour options for the track.

### **Track**

Gemstone Lights are set in a colour-matched aluminum track that is mounted to the underside of the soffit. This is important as it shines the light downward and beautifully lights up the house. We have over 150 colour options for the track.