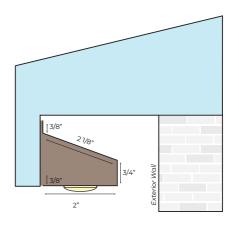

intensity for each setting/pattern
- The dedicated warm white bulb allows for the perfect warm white

### **TIMERS**

- Assign specific colours, patterns or animations to a custom schedule of your choice
- Sunset/Sunrise timer





### **DOWNLOAD PATTERNS**

 Choose from a variety of downloads available for holidays, sports teams, events, etc

# **The Specs**

# **Light Specifications**

| RGB-WW Emitting Colour | Lumens = 23/Lamp, 98/Meter, 30/FT |
|------------------------|-----------------------------------|
| 140° Beam Angle        | Dedicated 2800k warm white        |
| Diameter 30mm          | RGBW at full intensity 7000K      |
| Light Direction: Down  | Max Power draw pf 0.96W/Lamp      |
| Clear Lens on Light    | 12V Operating System              |

# **Track Specifications**