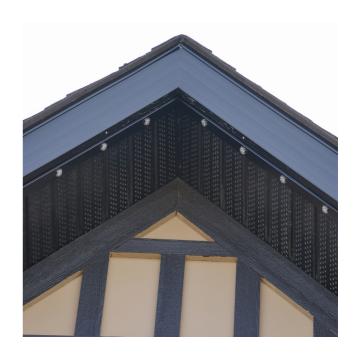

### **Track**

Gemstone Lights are set in a colour-matched aluminum track that is mounted to the underside of the soffit. This is important as it shines the light downward and beautifully lights up the house. We have over 150 colour options for the track.

# The Track

Gemstone Lights are set in a colour-matched aluminum track that is mounted to the underside of the soffit. This is important as it shines the light downward and beautifully lights up the house. We have over 150 colour options for the track.